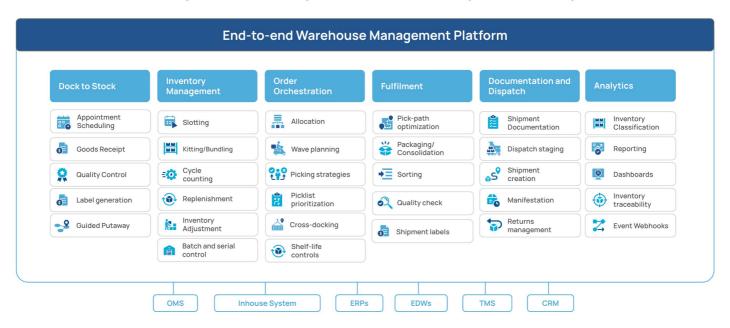

Shipsy's integrated Warehouse Management System helps scale warehouse operations with efficient fulfillment & real-time inventory visibility. Our WMS facilitates advanced order picking strategies, efficient cycle counting processes, returns management and seamlessly manages warehouse compliance & regulatory needs. Shipsy's WMS comes pre-integrated with our TMS ensuring a truly unified end-to-end fulfillment experience along with increase in workforce productivity, enhanced space utilization & near perfect inventory accuracy.